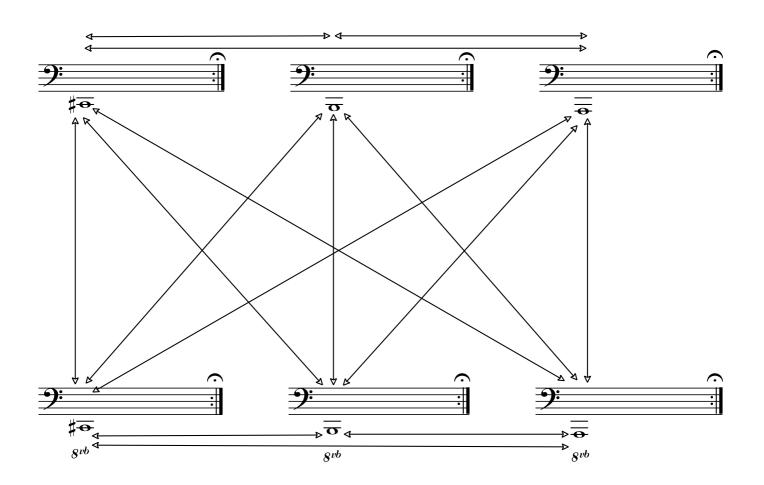

escaping the relentlessness of the left hand's sounds

each movement higher than the middle C