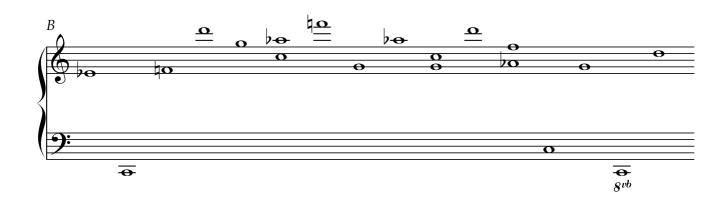

(Emily Dickinson)

| piano                                   | voice                    |
|-----------------------------------------|--------------------------|
|                                         |                          |
|                                         |                          |
| A                                       |                          |
| piano <b>prelude</b> (for a while)      |                          |
|                                         | could mortal lip divine  |
|                                         |                          |
| В                                       |                          |
| piano (some sounds)                     |                          |
|                                         | the undeveloped freight  |
|                                         |                          |
| C                                       |                          |
| piano (some sounds)                     |                          |
|                                         | of a delivered syllable  |
|                                         |                          |
| D                                       |                          |
| piano (for quite some time)             |                          |
|                                         | 'twould crumble with the |
|                                         | weight                   |
|                                         |                          |
| A                                       |                          |
| piano <b>postlude</b> (for a long time) |                          |