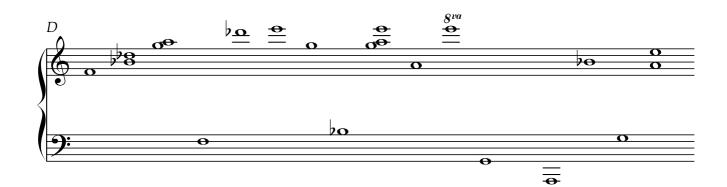

(Emily Dickinson)

| piano                                   | voice                    |
|-----------------------------------------|--------------------------|
|                                         |                          |
|                                         |                          |
| A                                       |                          |
| piano <b>prelude</b> (for a while)      |                          |
|                                         | could mortal lip divine  |
|                                         |                          |
| В                                       |                          |
| piano (some sounds)                     |                          |
|                                         | the undeveloped freight  |
|                                         |                          |
| C                                       |                          |
| piano (some sounds)                     |                          |
|                                         | of a delivered syllable  |
|                                         |                          |
| D                                       |                          |
| piano (for quite some time)             |                          |
|                                         | 'twould crumble with the |
|                                         | weight                   |
|                                         |                          |
| A                                       |                          |
| piano <b>postlude</b> (for a long time) |                          |