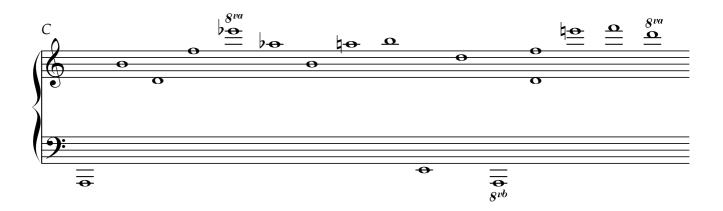

(Emily Dickinson)

| piano                                   | voice                    |
|-----------------------------------------|--------------------------|
|                                         |                          |
|                                         |                          |
| A                                       |                          |
| piano <b>prelude</b> (for a while)      |                          |
|                                         | could mortal lip divine  |
|                                         |                          |
| В                                       |                          |
| piano (some sounds)                     |                          |
|                                         | the undeveloped freight  |
|                                         |                          |
| C                                       |                          |
| piano (some sounds)                     |                          |
|                                         | of a delivered syllable  |
|                                         |                          |
| D                                       |                          |
| piano (for quite some time)             |                          |
|                                         | 'twould crumble with the |
|                                         | weight                   |
|                                         |                          |
| A                                       |                          |
| piano <b>postlude</b> (for a long time) |                          |