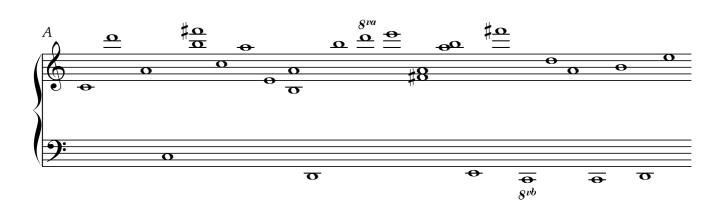

(Emily Dickinson)

| piano                                   | voice                    |
|-----------------------------------------|--------------------------|
|                                         |                          |
|                                         |                          |
| A                                       |                          |
| piano <b>prelude</b> (for a while)      |                          |
|                                         | could mortal lip divine  |
|                                         |                          |
| В                                       |                          |
| piano (some sounds)                     |                          |
|                                         | the undeveloped freight  |
|                                         |                          |
| C                                       |                          |
| piano (some sounds)                     |                          |
|                                         | of a delivered syllable  |
|                                         |                          |
| D                                       |                          |
| piano (for quite some time)             |                          |
|                                         | 'twould crumble with the |
|                                         | weight                   |
|                                         |                          |
| A                                       |                          |
| piano <b>postlude</b> (for a long time) |                          |