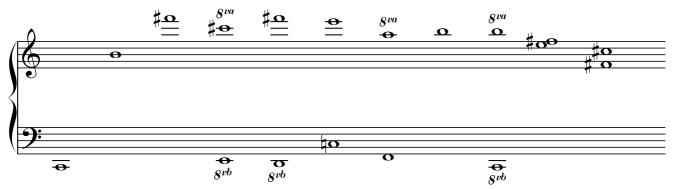

## a word

speaking pianist

## © edition wandelweiser 2024

catalogue number ew16.483

a word

for a speaking pianist

eva-maria houben

2024

A word is dead When it is said, Some say.

I say it just Begins to live That day.

(Emily Dickinson)

in the innermost breath of the poem.

| piano <b>prelude</b> (for some time)      |          |
|-------------------------------------------|----------|
|                                           | a word   |
| piano (some sounds)                       |          |
|                                           | is dead  |
| piano (some sounds)                       |          |
|                                           | when it  |
| piano (some sounds)                       |          |
|                                           | is said  |
| piano (some sounds)                       | some cou |
| piano <b>interlude</b> (for some time)    | some say |
|                                           | I say    |
| piano (some sounds)                       |          |
|                                           | it just  |
| piano (some sounds)                       |          |
|                                           | begins   |
| piano (some sounds)                       |          |
|                                           | to live  |
| piano (some sounds)                       |          |
|                                           | that day |
| piano <b>postlude</b> (for a longer time) |          |