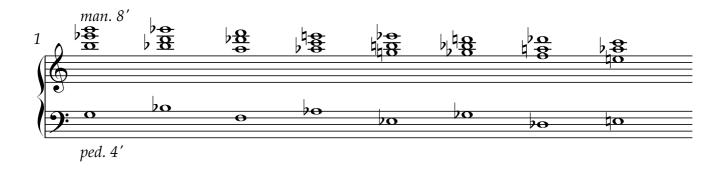

| organ                                      |  |
|--------------------------------------------|--|
|                                            |  |
|                                            |  |
|                                            |  |
|                                            |  |
|                                            |  |
|                                            |  |
|                                            |  |
|                                            |  |
|                                            |  |
|                                            |  |
|                                            |  |
|                                            |  |
|                                            |  |
|                                            |  |
| senza tempo.                               |  |
|                                            |  |
|                                            |  |
| calling into being a soft carpet of sound. |  |
| tuning me compared to season.              |  |
|                                            |  |
|                                            |  |
|                                            |  |
|                                            |  |
| daydreaming while playing.                 |  |
|                                            |  |
|                                            |  |
|                                            |  |