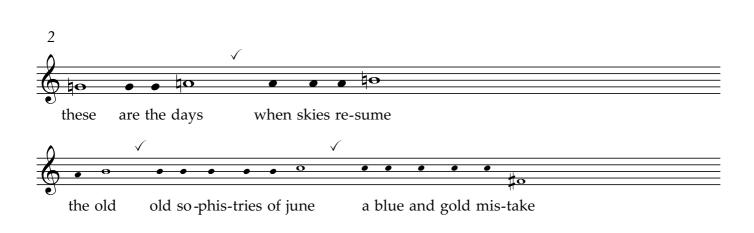

To take a final look –

These are the days when skies resume

The old – old sophistries of June –

A blue and gold mistake.

Oh fraud that cannot cheat the Bee, Almost thy plausibility Induces my belief,

Till ranks of seeds their witness bear,
And softly thro' the altered air
Hurries a timid leaf –