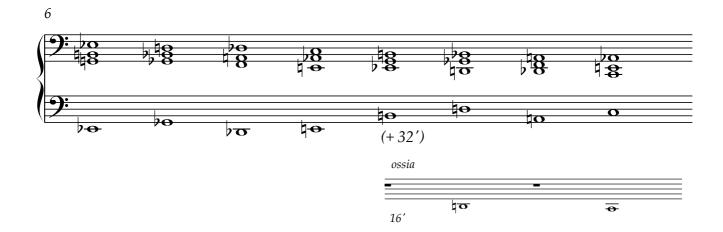

| organ                                      |  |
|--------------------------------------------|--|
|                                            |  |
|                                            |  |
|                                            |  |
|                                            |  |
|                                            |  |
|                                            |  |
|                                            |  |
|                                            |  |
|                                            |  |
|                                            |  |
|                                            |  |
|                                            |  |
|                                            |  |
|                                            |  |
| senza tempo.                               |  |
|                                            |  |
|                                            |  |
| calling into being a soft carpet of sound. |  |
| tuning me compared to season.              |  |
|                                            |  |
|                                            |  |
|                                            |  |
|                                            |  |
| daydreaming while playing.                 |  |
|                                            |  |
|                                            |  |
|                                            |  |