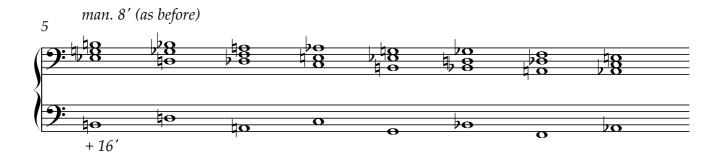

| organ                                      |  |
|--------------------------------------------|--|
|                                            |  |
|                                            |  |
|                                            |  |
|                                            |  |
|                                            |  |
|                                            |  |
|                                            |  |
|                                            |  |
|                                            |  |
|                                            |  |
|                                            |  |
|                                            |  |
|                                            |  |
|                                            |  |
| senza tempo.                               |  |
|                                            |  |
|                                            |  |
| calling into being a soft carpet of sound. |  |
| tuning me compared to season.              |  |
|                                            |  |
|                                            |  |
|                                            |  |
|                                            |  |
| daydreaming while playing.                 |  |
|                                            |  |
|                                            |  |
|                                            |  |