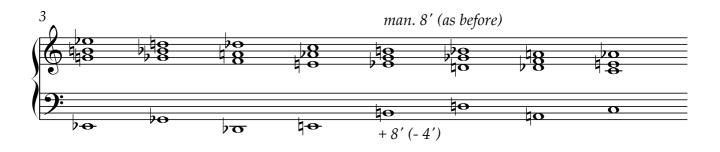

| organ                                      |  |
|--------------------------------------------|--|
|                                            |  |
|                                            |  |
|                                            |  |
|                                            |  |
|                                            |  |
|                                            |  |
|                                            |  |
|                                            |  |
|                                            |  |
|                                            |  |
|                                            |  |
|                                            |  |
|                                            |  |
|                                            |  |
| senza tempo.                               |  |
|                                            |  |
|                                            |  |
| calling into being a soft carpet of sound. |  |
| tuning me compared to season.              |  |
|                                            |  |
|                                            |  |
|                                            |  |
|                                            |  |
| daydreaming while playing.                 |  |
|                                            |  |
|                                            |  |
|                                            |  |