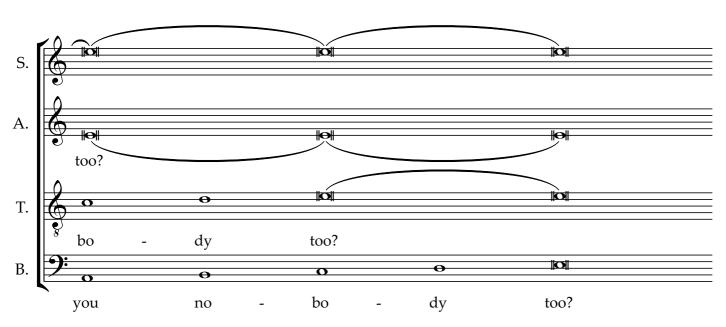

we are nobody – song of the poor

eva-maria houben

we are nobody – song of the poor mixed choir

eva-maria houben

2022

Inspired by Erik Satie: Messe des Pauvres

I'm Nobody! Who are you?
Are you – Nobody – too?
Then there's a pair of us!
Don't tell! They'd advertise – you know!

How dreary – to be – Somebody! How public – like a Frog – To tell one's name – the livelong June – To an admiring Bog!

(Emily Dickinson)

| frei im tempo.                                                                                                                      |
|-------------------------------------------------------------------------------------------------------------------------------------|
| die ganzen noten bedeuten allabreve.                                                                                                |
| der chor findet ein fließendes tempo für jeden satz, wie es bequem ist –                                                            |
| abhängig vom raum und der aufführungssituation.                                                                                     |
|                                                                                                                                     |
|                                                                                                                                     |
|                                                                                                                                     |
| free tempo.                                                                                                                         |
| the whole notes mean allabreve.                                                                                                     |
| the choir agrees on a floating tempo for each movement as it is comfortable – depending on the space and the performance situation. |
|                                                                                                                                     |
|                                                                                                                                     |
|                                                                                                                                     |
|                                                                                                                                     |
|                                                                                                                                     |