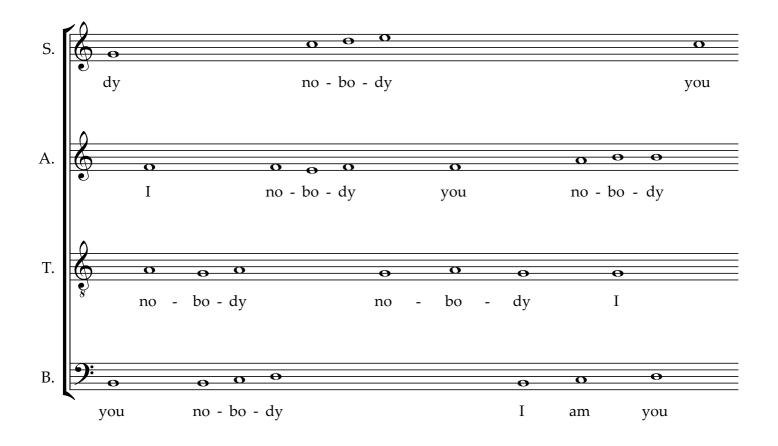

we are nobody – song of the poor

eva-maria houben

we are nobody – song of the poor mixed choir

eva-maria houben

2022

Inspired by Erik Satie: Messe des Pauvres

I'm Nobody! Who are you?
Are you – Nobody – too?
Then there's a pair of us!
Don't tell! They'd advertise – you know!

How dreary – to be – Somebody! How public – like a Frog – To tell one's name – the livelong June – To an admiring Bog!

(Emily Dickinson)

| frei im tempo.                                                                                                                      |
|-------------------------------------------------------------------------------------------------------------------------------------|
| die ganzen noten bedeuten allabreve.                                                                                                |
| der chor findet ein fließendes tempo für jeden satz, wie es bequem ist –                                                            |
| abhängig vom raum und der aufführungssituation.                                                                                     |
|                                                                                                                                     |
|                                                                                                                                     |
|                                                                                                                                     |
| free tempo.                                                                                                                         |
| the whole notes mean allabreve.                                                                                                     |
| the choir agrees on a floating tempo for each movement as it is comfortable – depending on the space and the performance situation. |
|                                                                                                                                     |
|                                                                                                                                     |
|                                                                                                                                     |
|                                                                                                                                     |
|                                                                                                                                     |