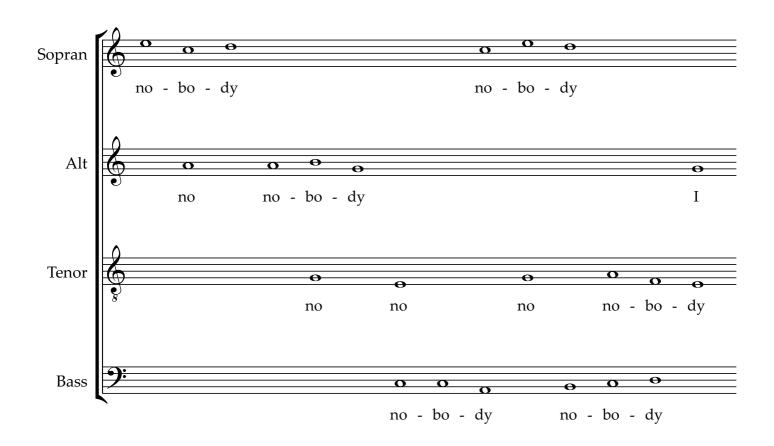

we are nobody – song of the poor

eva-maria houben

we are nobody – song of the poor mixed choir

eva-maria houben

2022

Inspired by Erik Satie: Messe des Pauvres

I'm Nobody! Who are you?
Are you – Nobody – too?
Then there's a pair of us!
Don't tell! They'd advertise – you know!

How dreary – to be – Somebody! How public – like a Frog – To tell one's name – the livelong June – To an admiring Bog!

(Emily Dickinson)

| frei im tempo.                                                                                                                      |
|-------------------------------------------------------------------------------------------------------------------------------------|
| die ganzen noten bedeuten allabreve.                                                                                                |
| der chor findet ein fließendes tempo für jeden satz, wie es bequem ist –                                                            |
| abhängig vom raum und der aufführungssituation.                                                                                     |
|                                                                                                                                     |
|                                                                                                                                     |
|                                                                                                                                     |
| free tempo.                                                                                                                         |
| the whole notes mean allabreve.                                                                                                     |
| the choir agrees on a floating tempo for each movement as it is comfortable – depending on the space and the performance situation. |
|                                                                                                                                     |
|                                                                                                                                     |
|                                                                                                                                     |
|                                                                                                                                     |
|                                                                                                                                     |