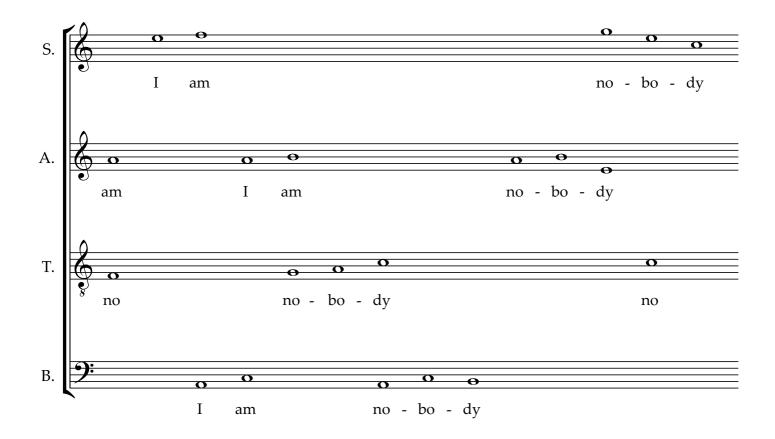

we are nobody – song of the poor

eva-maria houben

we are nobody – song of the poor mixed choir

eva-maria houben

2022

Inspired by Erik Satie: Messe des Pauvres

I'm Nobody! Who are you?
Are you – Nobody – too?
Then there's a pair of us!
Don't tell! They'd advertise – you know!

How dreary – to be – Somebody! How public – like a Frog – To tell one's name – the livelong June – To an admiring Bog!

(Emily Dickinson)

| frei im tempo.                                                                                                                      |
|-------------------------------------------------------------------------------------------------------------------------------------|
| die ganzen noten bedeuten allabreve.                                                                                                |
| der chor findet ein fließendes tempo für jeden satz, wie es bequem ist –                                                            |
| abhängig vom raum und der aufführungssituation.                                                                                     |
|                                                                                                                                     |
|                                                                                                                                     |
|                                                                                                                                     |
| free tempo.                                                                                                                         |
| the whole notes mean allabreve.                                                                                                     |
| the choir agrees on a floating tempo for each movement as it is comfortable – depending on the space and the performance situation. |
|                                                                                                                                     |
|                                                                                                                                     |
|                                                                                                                                     |
|                                                                                                                                     |
|                                                                                                                                     |