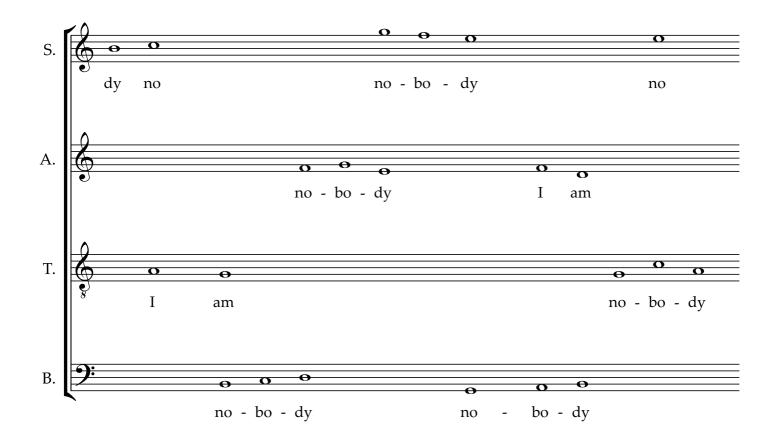

we are nobody – song of the poor

eva-maria houben

we are nobody – song of the poor mixed choir

eva-maria houben

2022

Inspired by Erik Satie: Messe des Pauvres

I'm Nobody! Who are you?
Are you – Nobody – too?
Then there's a pair of us!
Don't tell! They'd advertise – you know!

How dreary – to be – Somebody! How public – like a Frog – To tell one's name – the livelong June – To an admiring Bog!

(Emily Dickinson)

| frei im tempo.                                                                                                                      |
|-------------------------------------------------------------------------------------------------------------------------------------|
| die ganzen noten bedeuten allabreve.                                                                                                |
| der chor findet ein fließendes tempo für jeden satz, wie es bequem ist –                                                            |
| abhängig vom raum und der aufführungssituation.                                                                                     |
|                                                                                                                                     |
|                                                                                                                                     |
|                                                                                                                                     |
| free tempo.                                                                                                                         |
| the whole notes mean allabreve.                                                                                                     |
| the choir agrees on a floating tempo for each movement as it is comfortable – depending on the space and the performance situation. |
|                                                                                                                                     |
|                                                                                                                                     |
|                                                                                                                                     |
|                                                                                                                                     |
|                                                                                                                                     |