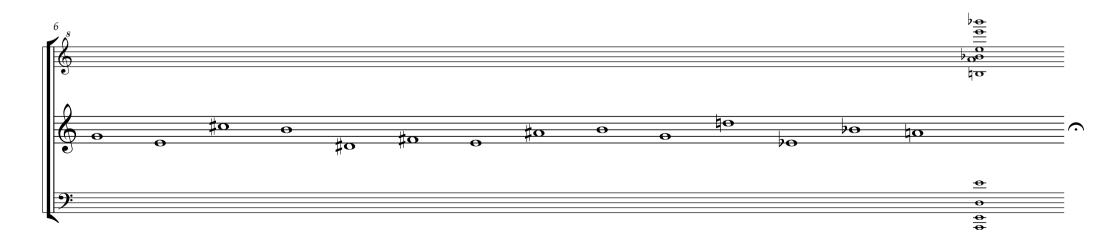

eva-maria houben

2021

for Anna Paulová, Ian Mikyska, Milan Jakeš, Luan Gonçalves

solo:

one alone on the way.

any octave for the whole phrase.

a quiet tempo, an equal pulsation.

proceeding silently and smoothly.

all simultaneously:

each one exploring the chord for a while—with sounds within the framework of their instruments.

addressing the chord, finding a path into hopeful communion.

maintaining the fermata for quite some time.

each one concluding for themselves.

the next solo takes approximately the same equal pulsation.

and so on.

sounds and silences freely unfolding in space and time.