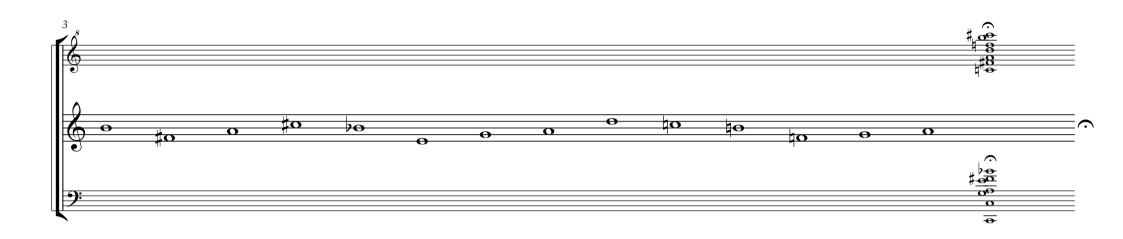

eva-maria houben

2021

for Anna Paulová, Ian Mikyska, Milan Jakeš, Luan Gonçalves

solo:

one alone on the way.

any octave for the whole phrase.

a quiet tempo, an equal pulsation.

proceeding silently and smoothly.

all simultaneously:

each one exploring the chord for a while—with sounds within the framework of their instruments.

addressing the chord, finding a path into hopeful communion.

maintaining the fermata for quite some time.

each one concluding for themselves.

the next solo takes approximately the same equal pulsation.

and so on.

sounds and silences freely unfolding in space and time.