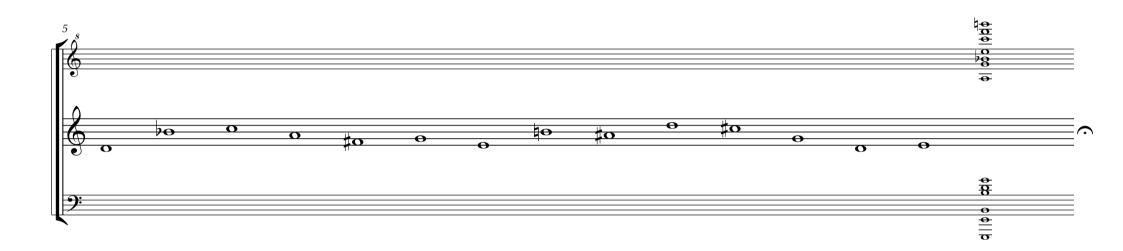

eva-maria houben

2021

for Anna Paulová, Ian Mikyska, Milan Jakeš, Luan Gonçalves

solo:

one alone on the way.

any octave for the whole phrase.

a quiet tempo, an equal pulsation.

proceeding silently and smoothly.

all simultaneously:

each one exploring the chord for a while—with sounds within the framework of their instruments.

addressing the chord, finding a path into hopeful communion.

maintaining the fermata for quite some time.

each one concluding for themselves.

the next solo takes approximately the same equal pulsation.

and so on.

sounds and silences freely unfolding in space and time.