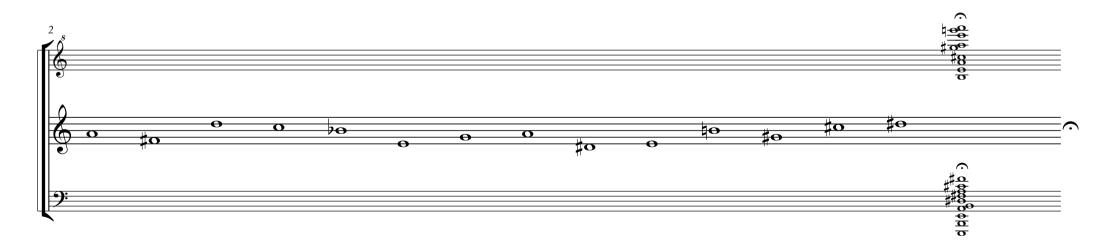

eva-maria houben

2021

for Anna Paulová, Ian Mikyska, Milan Jakeš, Luan Gonçalves

solo:

one alone on the way.

any octave for the whole phrase.

a quiet tempo, an equal pulsation.

proceeding silently and smoothly.

all simultaneously:

each one exploring the chord for a while—with sounds within the framework of their instruments.

addressing the chord, finding a path into hopeful communion.

maintaining the fermata for quite some time.

each one concluding for themselves.

the next solo takes approximately the same equal pulsation.

and so on.

sounds and silences freely unfolding in space and time.