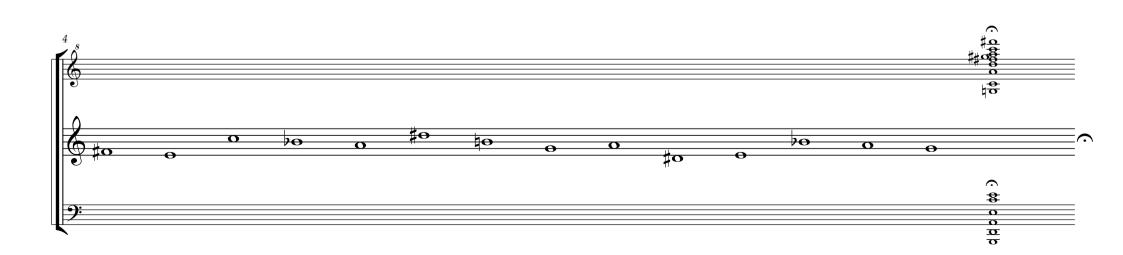

eva-maria houben

2021

for Anna Paulová, Ian Mikyska, Milan Jakeš, Luan Gonçalves

solo:

one alone on the way.

any octave for the whole phrase.

a quiet tempo, an equal pulsation.

proceeding silently and smoothly.

all simultaneously:

each one exploring the chord for a while—with sounds within the framework of their instruments.

addressing the chord, finding a path into hopeful communion.

maintaining the fermata for quite some time.

each one concluding for themselves.

the next solo takes approximately the same equal pulsation.

and so on.

sounds and silences freely unfolding in space and time.