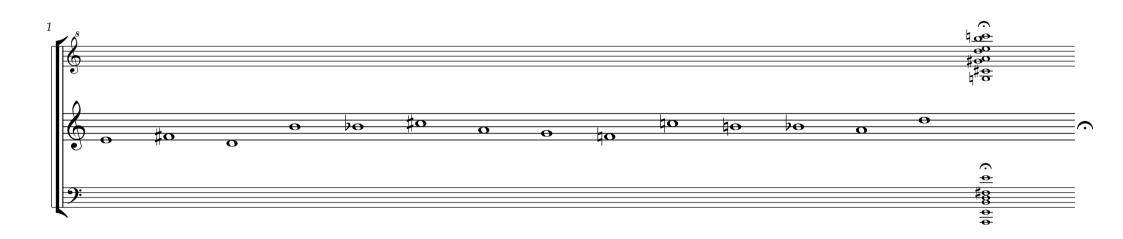

eva-maria houben

2021

for Anna Paulová, Ian Mikyska, Milan Jakeš, Luan Gonçalves

solo:

one alone on the way.

any octave for the whole phrase.

a quiet tempo, an equal pulsation.

proceeding silently and smoothly.

all simultaneously:

each one exploring the chord for a while—with sounds within the framework of their instruments.

addressing the chord, finding a path into hopeful communion.

maintaining the fermata for quite some time.

each one concluding for themselves.

the next solo takes approximately the same equal pulsation.

and so on.

sounds and silences freely unfolding in space and time.