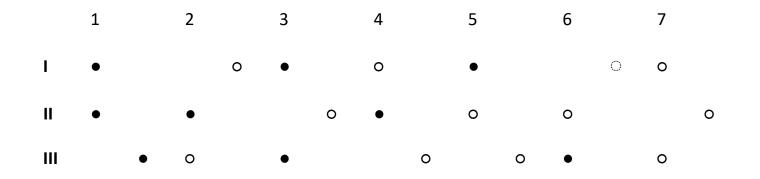

getting together.

*"it takes three to deliver a narration, as thespians may know."* 

finding one another.

finding together a path into silence.

- : rather soft.
- $\circ$  : softer.
- : nearly inaudibly soft.

the numbers 1-14 indicate the appearance of a constellation.

any pitched and/or unpitched instrumental, electronic or vocal sounds, noises.

a duo begins. the third performer enters either by coloring or rather accompanying or by echoing or rather commenting the duo's sound.