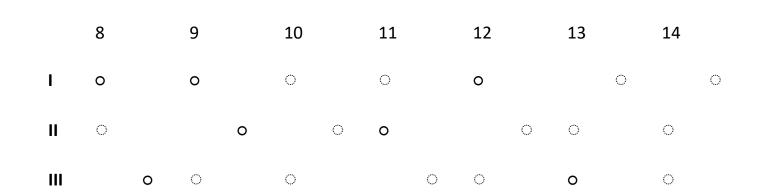

getting together.

*"it takes three to deliver a narration, as thespians may know."* 

finding one another.

finding together a path into silence.

- : rather soft.
- $\circ$  : softer.
- : nearly inaudibly soft.

the numbers 1-14 indicate the appearance of a constellation.

any pitched and/or unpitched instrumental, electronic or vocal sounds, noises.

a duo begins. the third performer enters either by coloring or rather accompanying or by echoing or rather commenting the duo's sound.